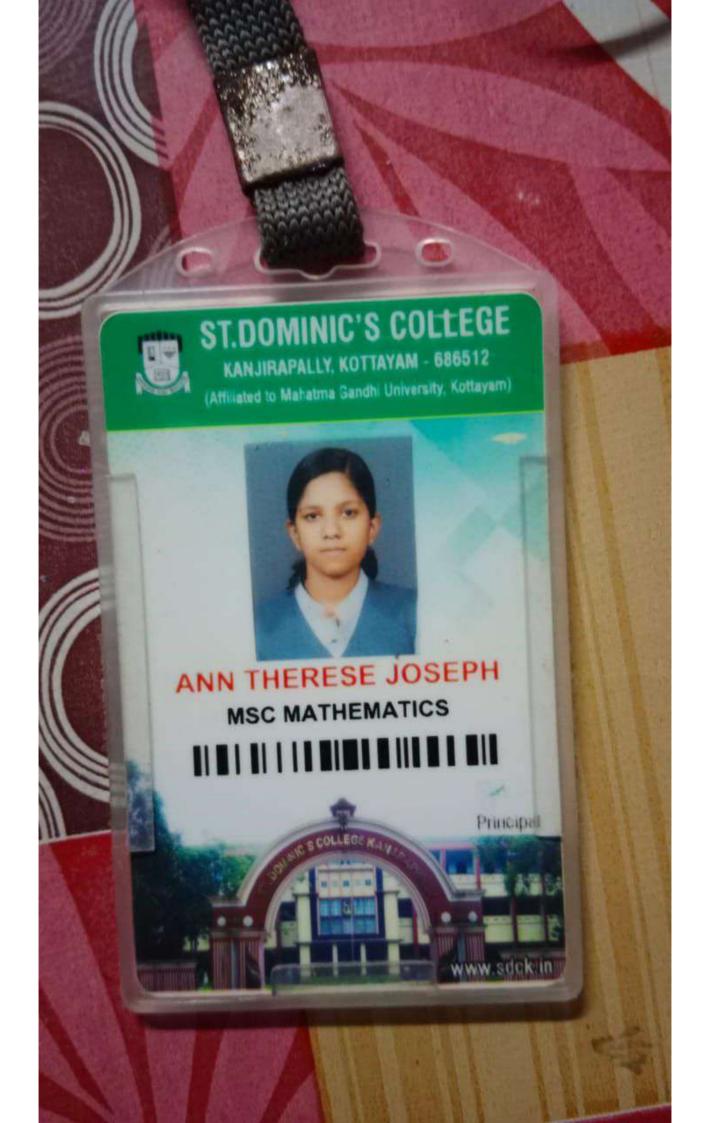

| 65 | ROSHNI GEORGE     | BSc Chemistry | 2019 | St.Dominic's College Kanjirapally                  | MSc. Chemistry   |
|----|-------------------|---------------|------|----------------------------------------------------|------------------|
| 66 | Vineetha P Soman  | BSc Chemistry | 2019 | St.Dominic's College Kanjirapally                  | MSc. Chemistry   |
| 67 | Aryamol K S       | MSc chemistry | 2019 | College of Teacher Education,<br>Kanjirapally      | BEd              |
| 68 | Syamily Varghese  | MSc chemistry | 2019 | S A M College Poothotta,<br>Thrippunithura         | BEd              |
| 69 | Sathyapriya M     | BSc Botany    | 2019 | St. Thomas college, Pala                           | MSc              |
| 70 | Aiswarya T Nair   | BSc Botany    | 2019 | SN college, Cherthala                              | MSc              |
| 71 | Arya P.R          | BSc Botany    | 2019 | SD College, Alapuzha                               | MSc              |
| 72 | Mohammed Roshan M | BSc Botany    | 2019 | KE College, Mannanam                               | MSc              |
| 73 | Arya P.R          | BSc Botany    | 2019 | Mannam Memorial Training College, Kollam           | BEd              |
| 74 | Noorudeen Jabbar  | BSc Botany    | 2019 | SB College Changanssery                            | MSc              |
| 75 | Ajeena VM         | MSc Botany    | 2019 | CPAS, College of Theacher<br>Education, Eratupetta | BEd              |
| 76 | Sanu KK           | MSc Botany    | 2019 | CPAS, College of Theacher<br>Education, Eratupetta | BEd              |
| 77 | Akhil Sajan       | MSc Botany    | 2019 | Botanical Survey of India,<br>Coimbatore           | PhD              |
| 78 | Sruthy Shaji      | MSc Botany    | 2019 | CPAS, College of Theacher<br>Education, Eratupetta | BEd              |
| 79 | Daima P Jose      | MSc Botany    | 2019 | CPAS, College of Theacher<br>Education, Eratupetta | BEd              |
| 80 | Amalu siby        | MSc Botany    | 2019 | CPAS, College of Theacher<br>Education, Eratupetta | BEd              |
| 81 | Delna Joseph      | MSc Botany    | 2019 | St. Thomas college, Pala                           | PhD              |
| 82 | Mareena Sebastian | BSc Botany    | 2019 | CPAS Teachers Education,<br>Erapatupetta           | BEd              |
| 83 | Noorudeen Jabbar  | BSc Botany    | 2019 | SB College Changanssery                            | MSc              |
| 84 | Amal Biju         | BSc Botany    | 2019 | Deva Matha College,<br>Kuruvilangadu               | MSc              |
| 85 | Lijo Wilson       | BSc Botany    | 2019 | CUSAT, COCHIN                                      | forensic Biology |