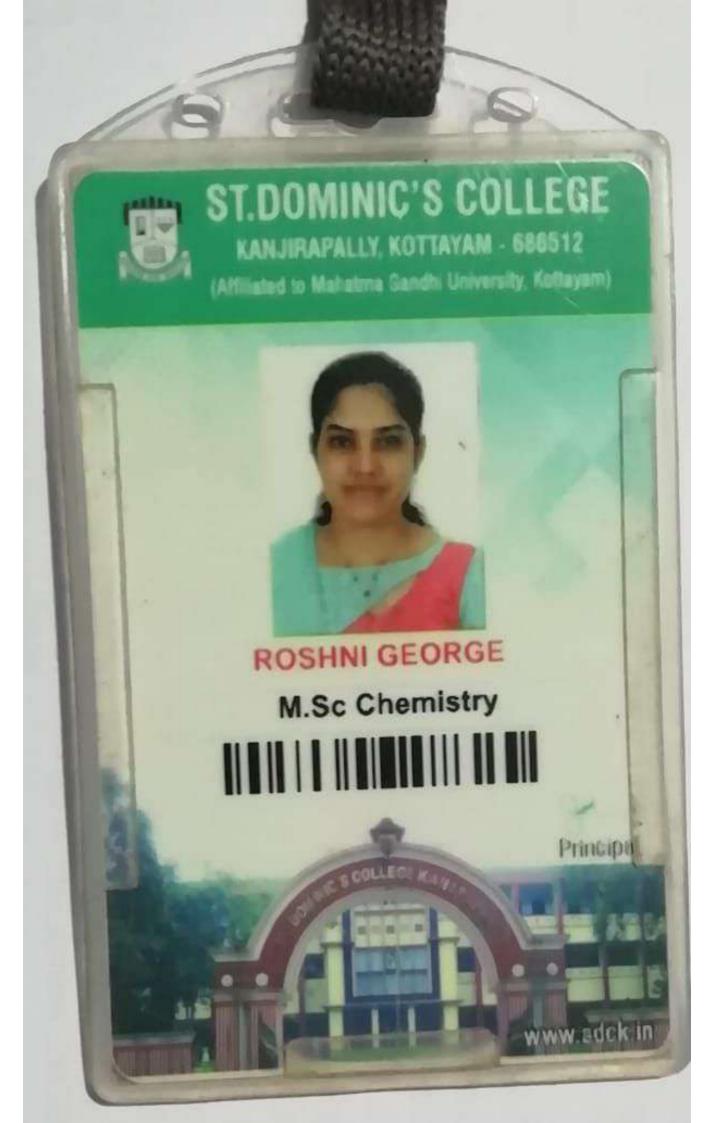

| 65 | ROSHNI GEORGE     | BSc Chemistry | 2019 | St.Dominic's College Kanjirapally                  | MSc. Chemistry   |
|----|-------------------|---------------|------|----------------------------------------------------|------------------|
| 66 | Vineetha P Soman  | BSc Chemistry | 2019 | St.Dominic's College Kanjirapally                  | MSc. Chemistry   |
| 67 | Aryamol K S       | MSc chemistry | 2019 | College of Teacher Education,<br>Kanjirapally      | BEd              |
| 68 | Syamily Varghese  | MSc chemistry | 2019 | S A M College Poothotta,<br>Thrippunithura         | BEd              |
| 69 | Sathyapriya M     | BSc Botany    | 2019 | St. Thomas college, Pala                           | MSc              |
| 70 | Aiswarya T Nair   | BSc Botany    | 2019 | SN college, Cherthala                              | MSc              |
| 71 | Arya P.R          | BSc Botany    | 2019 | SD College, Alapuzha                               | MSc              |
| 72 | Mohammed Roshan M | BSc Botany    | 2019 | KE College, Mannanam                               | MSc              |
| 73 | Arya P.R          | BSc Botany    | 2019 | Mannam Memorial Training College, Kollam           | BEd              |
| 74 | Noorudeen Jabbar  | BSc Botany    | 2019 | SB College Changanssery                            | MSc              |
| 75 | Ajeena VM         | MSc Botany    | 2019 | CPAS, College of Theacher<br>Education, Eratupetta | BEd              |
| 76 | Sanu KK           | MSc Botany    | 2019 | CPAS, College of Theacher<br>Education, Eratupetta | BEd              |
| 77 | Akhil Sajan       | MSc Botany    | 2019 | Botanical Survey of India,<br>Coimbatore           | PhD              |
| 78 | Sruthy Shaji      | MSc Botany    | 2019 | CPAS, College of Theacher<br>Education, Eratupetta | BEd              |
| 79 | Daima P Jose      | MSc Botany    | 2019 | CPAS, College of Theacher<br>Education, Eratupetta | BEd              |
| 80 | Amalu siby        | MSc Botany    | 2019 | CPAS, College of Theacher<br>Education, Eratupetta | BEd              |
| 81 | Delna Joseph      | MSc Botany    | 2019 | St. Thomas college, Pala                           | PhD              |
| 82 | Mareena Sebastian | BSc Botany    | 2019 | CPAS Teachers Education,<br>Erapatupetta           | BEd              |
| 83 | Noorudeen Jabbar  | BSc Botany    | 2019 | SB College Changanssery                            | MSc              |
| 84 | Amal Biju         | BSc Botany    | 2019 | Deva Matha College,<br>Kuruvilangadu               | MSc              |
| 85 | Lijo Wilson       | BSc Botany    | 2019 | CUSAT, COCHIN                                      | forensic Biology |