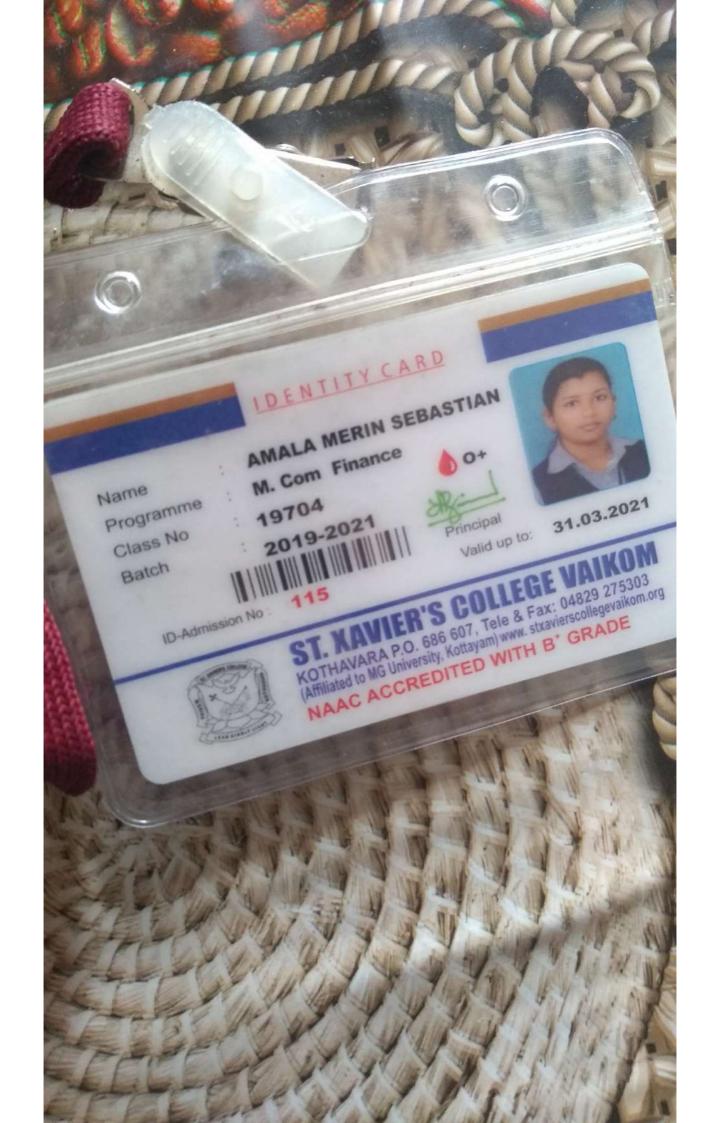

### **BACHELOR OF EDUCATION**

she having been certified by duly appointed examiners to be qualified to receive the same and having been by them placed in the A+ Grade with Physical Science Education as Pedagogic Course and Health and Physical Education as Associate Course at the examination held in August 2022